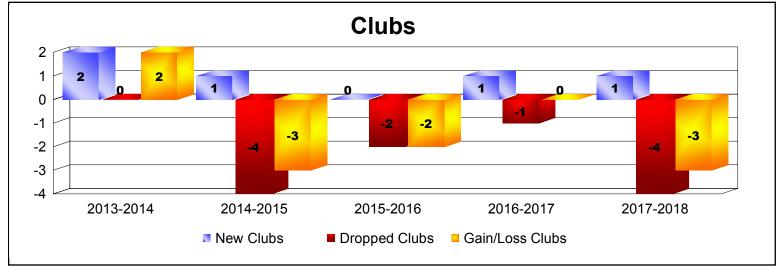

District 16 N As of June 2018 Cumulative

| Year      | New<br>Clubs | Dropped<br>Clubs | Gain/<br>Loss<br>Clubs | New<br>Members | Charter<br>Members | Reinstate<br>Members | Transfer<br>Members | Total<br>Member<br>Added | Total<br>Members<br>Dropped | Gain/<br>Loss<br>Members |
|-----------|--------------|------------------|------------------------|----------------|--------------------|----------------------|---------------------|--------------------------|-----------------------------|--------------------------|
| 2013-2014 | 2            | 0                | 2                      | 138            | 47                 | 21                   | 6                   | 212                      | -175                        | 37                       |
| 2014-2015 | 1            | -4               | -3                     | 149            | 30                 | 4                    | 0                   | 183                      | -259                        | -76                      |
| 2015-2016 | 0            | -2               | -2                     | 90             | 1                  | 5                    | 5                   | 101                      | -224                        | -123                     |
| 2016-2017 | 1            | -1               | 0                      | 121            | 25                 | 10                   | 5                   | 161                      | -199                        | -38                      |
| 2017-2018 | 1            | -4               | -3                     | 89             | 26                 | 28                   | 3                   | 146                      | -218                        | -72                      |
| Average   | 1            | -2               | -1                     | 117            | 26                 | 14                   | 4                   | 161                      | -215                        | -54                      |