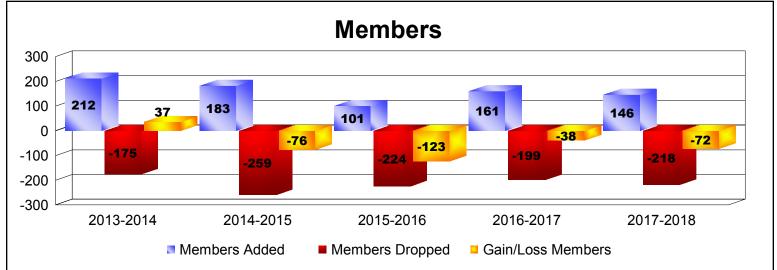

District 16 N As of June 2018 Cumulative

| Year      | New<br>Clubs | Dropped<br>Clubs | Gain/<br>Loss<br>Clubs | New<br>Members | Charter<br>Members | Reinstate<br>Members | Transfer<br>Members | Total<br>Member<br>Added | Total<br>Members<br>Dropped | Gain/<br>Loss<br>Members |
|-----------|--------------|------------------|------------------------|----------------|--------------------|----------------------|---------------------|--------------------------|-----------------------------|--------------------------|
| 2013-2014 | 2            | 0                | 2                      | 138            | 47                 | 21                   | 6                   | 212                      | -175                        | 37                       |
| 2014-2015 | 1            | -4               | -3                     | 149            | 30                 | 4                    | 0                   | 183                      | -259                        | -76                      |
| 2015-2016 | 0            | -2               | -2                     | 90             | 1                  | 5                    | 5                   | 101                      | -224                        | -123                     |
| 2016-2017 | 1            | -1               | 0                      | 121            | 25                 | 10                   | 5                   | 161                      | -199                        | -38                      |
| 2017-2018 | 1            | -4               | -3                     | 89             | 26                 | 28                   | 3                   | 146                      | -218                        | -72                      |
| Average   | 1            | -2               | -1                     | 117            | 26                 | 14                   | 4                   | 161                      | -215                        | -54                      |